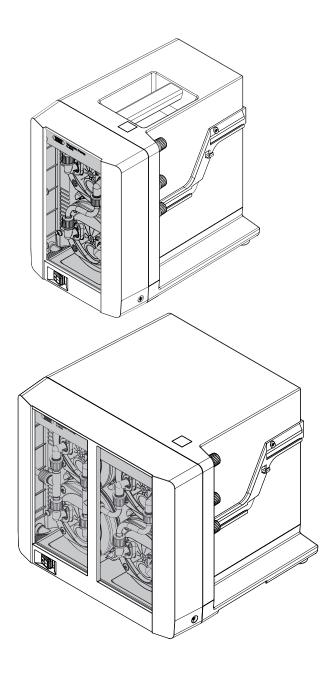

#### Available instruments

### Vacuum Pump

## V-300 / V-600

| Firmware update                                                     | With the BUCHI Monitor App and BUCHI Bluetooth Dongle, firmware updates can be easily done by the user at no costs.                                                            |
|---------------------------------------------------------------------|--------------------------------------------------------------------------------------------------------------------------------------------------------------------------------|
| Inspection window                                                   | A large glass window at front side Allows to observe the two pump heads and membranes for eventual dirt particles                                                              |
| Power saving mode (without I-300 / I-300 Pro)                       | Pump automatically switches to power saving mode after a given operation time  Reduces power consumption while maintaining same terminal vacuum                                |
| Level sensor (in combination with Interface I-300 / I-300 Pro only) | Warns of overflow into receiving flask of condenser/secondary condenser When solvents reaches a certain level, a warning pops up at interface and is sent to smartphone/tablet |
| Control two Rotavapor® systems in parallel                          | Operate two systems (in combination with 2 Interface I-300 / I-300 Pro only) Allows an upgrade to control two vacuum sources with two Rotavapor® systems simultaneously        |