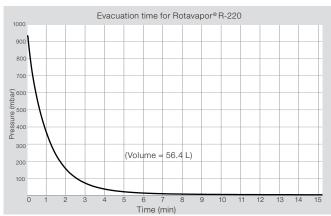

#### Performance characteristics

The V-300 and V-600 have a good suction capacity also at a low pressure. The graphs in the top row show suction capacity against pressure. The graphs in the bottom row show the evacuation time of a laboratory evaporator (left side) and an industrial evaporator (right side).