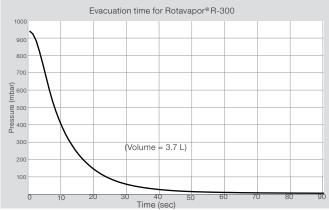

#### Performance characteristics

The V-300 and V-600 have a good suction capacity also at a low pressure. The graphs in the top row show suction capacity against pressure. The graphs in the bottom row show the evacuation time of a laboratory evaporator (left side) and an industrial evaporator (right side).